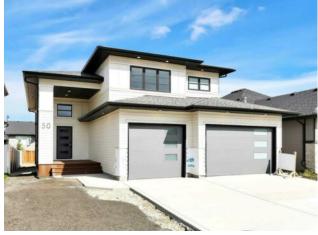

Welcome to 50 Larose Crescent in the desirable Laredo Subdivision of Red Deer, where modern luxury meets functionality in this brand-new, legally suited home by award-winning Deer Run Homes. The main house boasts 3 generously sized bedrooms and 2 baths, including a spa-like ensuite complete with dual vanities, a large soaking tub, and a walk-in shower. The kitchen is a chef's dream, featuring stylish two-tone cabinets, quartz countertops, and a massive island—a perfect 10/10! The open-concept living space is enhanced by a stunning feature wall with a gas fireplace, designed to accommodate a large TV for cozy nights in. Upgraded LED lighting flows throughout the home, and the large main floor laundry room provides ultimate convenience. The bright, spacious entryway welcomes you with beautiful natural light, and a triple attached garage offers ample storage. The walkout basement boasts a fully equipped 2-bedroom legal suite, complete with its own washer/dryer, large windows, and an open-concept kitchen and living space, perfect for renters or extended family. Step outside onto the private concrete patio for outdoor relaxation and entertainment. Built with solid core doors for extra privacy, this home is a showcase of quality construction from start to finish. Located just minutes from green spaces, walking trails, playgrounds, and the Collicut Centre, this home offers an ideal blend of lifestyle, convenience, and design.