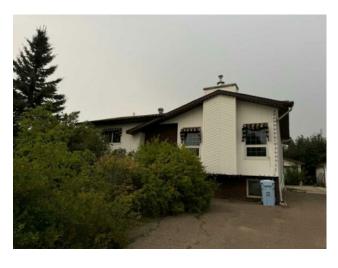

## 280 Beaton Place Fort McMurray, Alberta

MLS # A2163540

\$260,000

| Division: | Timberlea                                  |        |                   |  |  |
|-----------|--------------------------------------------|--------|-------------------|--|--|
| Type:     | Residential/House                          |        |                   |  |  |
| Style:    | Bi-Level                                   |        |                   |  |  |
| Size:     | 1,282 sq.ft.                               | Age:   | 1985 (39 yrs old) |  |  |
| Beds:     | 5                                          | Baths: | 2                 |  |  |
| Garage:   | Single Garage Detached                     |        |                   |  |  |
| Lot Size: | 0.13 Acre                                  |        |                   |  |  |
| Lot Feat: | Back Yard, Front Yard, Standard Shaped Lot |        |                   |  |  |

Features: **Granite Counters** 

Inclusions:

N/A

Welcome to 280 Beaton Place: An exceptional chance to craft your ideal home in a highly desirable neighbourhood! This charming bi-level fixer-upper offers limitless potential for those eager to personalize their space. Conveniently situated, the property includes a detached garage and an extra-long driveway, providing ample parking for multiple vehicles and recreational equipment. On the main level, you'll find a kitchen that, boasts granite countertops and plenty of cabinet space. The spacious living room features a cozy gas fireplace with a brick surround. Additionally, there are two bedrooms and a full bathroom on this level. The basement is a blank canvas ready for your creative touch and includes dual furnaces and a newer hot water tank. Don't miss out on the chance to transform this property into the home you've always dreamed of!