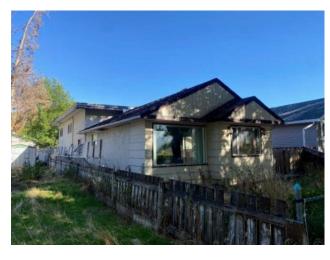

## 811 12A Street N Lethbridge, Alberta

MLS # A2163655

\$174,000

| Division: | Senator Buchanan                     |        |                   |  |  |
|-----------|--------------------------------------|--------|-------------------|--|--|
| Type:     | Residential/House                    |        |                   |  |  |
| Style:    | 3 Level Split                        |        |                   |  |  |
| Size:     | 1,405 sq.ft.                         | Age:   | 1937 (87 yrs old) |  |  |
| Beds:     | 3                                    | Baths: | 1 full / 1 half   |  |  |
| Garage:   | Single Garage Detached               |        |                   |  |  |
| Lot Size: | 0.11 Acre                            |        |                   |  |  |
| Lot Feat: | Back Yard, Lawn, Standard Shaped Lot |        |                   |  |  |
|           |                                      |        |                   |  |  |

Features: See Remarks

Inclusions: Property sold as is, where is

This 3 level split home has 4 bedrooms, a full bathroom, a detached garage and potential. Call your favorite REALTOR today to schedule a viewing.