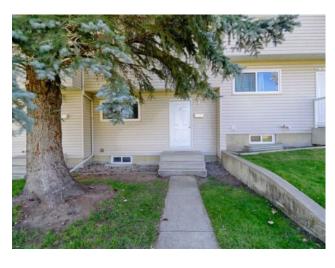

## 6, 55 Lemoyne Crescent W Lethbridge, Alberta

MLS # A2163821

\$209,900

| Division: | Varsity Village       |        |                   |  |  |  |
|-----------|-----------------------|--------|-------------------|--|--|--|
| Туре:     | Residential/Four Plex |        |                   |  |  |  |
| Style:    | 2 Storey              |        |                   |  |  |  |
| Size:     | 1,108 sq.ft.          | Age:   | 1977 (47 yrs old) |  |  |  |
| Beds:     | 3                     | Baths: | 1                 |  |  |  |
| Garage:   | Stall                 |        |                   |  |  |  |
| Lot Size: | 4.04 Acres            |        |                   |  |  |  |
| Lot Feat: | Landscaped            |        |                   |  |  |  |

Features: Built-in Features

Inclusions: n/a

Experience modern living in this beautifully renovated 2-storey condo, perfectly situated near Nicholas Sheran lake and the university. Featuring 3 bedrooms and 1 fullbathroom, this home offers comfort and convenience. The newly upgraded kitchen boasts contemporary finishes, and updating flooring throughout. Whether you're a family, a student, or a professional, this tastefully updated condo provides the ideal blend of style and practicality in a prime location.