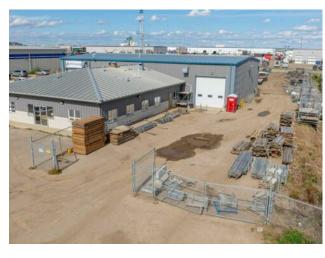

## \$16 per sq.ft.

NONE Industrial

**Bus. Type:** Sale/Lease: For Lease Bldg. Name: -Bus. Name: Size: 4,500 sq.ft. Zoning: RM-4 Addl. Cost: **Based on Year: Utilities:** Parking: Lot Size: 1.78 Acres Lot Feat:

If you're looking to elevate your business's visibility, consider this 4,500 SF space (3,000 SF shop and 1,500 SF office) zoned RM-4 with prime frontage along Highway 43, featuring paved parking, two 60' bays—one of which is a pull-thru—accessible via three 12 ft. x 14 ft. overhead doors, all situated on a 1.78-acre fenced and graveled yard. The office area offers a welcoming reception, three offices, a kitchen/breakroom, and a large boardroom; contact your Commercial Realtor© for more information or to schedule a viewing today.