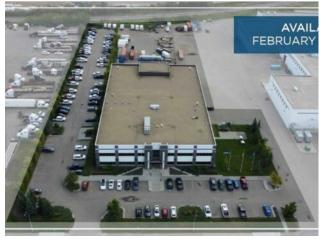

MLS # A2164170

\$10,900,000

Industrial

**Davies Industrial East** 

Division:

**Bus. Type:** 

Type:

Sale/Lease: For Sale

Bldg. Name: 
Bus. Name: 
Size: 45,000 sq.ft.

Zoning: BE

Addl. Cost: 
Based on Year: 
Utilities: 
Parking: 
Lot Size: 
Lot Feat: -

Class &Idquo; A" industrial building with concrete fenced yard and 150 parking stalls. Two floors of high-quality office build out with an abundance of natural light. Immaculateshop with four grade loading doors and four 5-Ton bridge cranes. Fenced and gated heavy duty paved yard. Heavy power with 1,200 Amp service. Rooftop HVAC supported by boiler system, with radiant tube heating in shop.