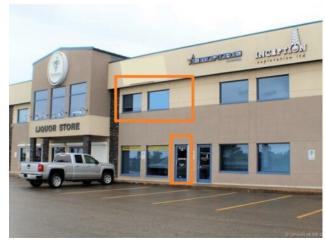

Well-kept office space in the busy Richmond Centre just off Highway 40 on the edge of the Richmond Industrial Park, Shared with many local thriving businesses such as Vintage Wine & Spirits, A-1 Licence & Registry, Cedar Gems Tobacconist and many other well now establishments. This clean, air-conditioned office space has three good-sized offices, a large boardroom, a storage area, and a washroom. This is in a high-traffic location with excellent parking and incredible exposure. Total Rent is \$2200/month + GST and includes all utilities (The only additional fee is for monthly garbage removal and sidewalk snow removal).