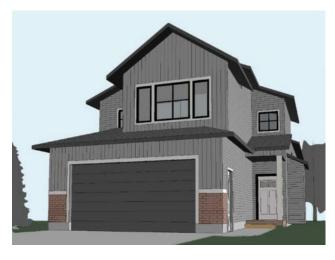

## 13306 106 Street Grande Prairie, Alberta

MLS # A2164535

\$544,900

| Division: | Arbour Hills                              |        |                  |  |  |  |
|-----------|-------------------------------------------|--------|------------------|--|--|--|
| Type:     | Residential/House                         |        |                  |  |  |  |
| Style:    | Modified Bi-Level                         |        |                  |  |  |  |
| Size:     | 1,587 sq.ft.                              | Age:   | 2024 (0 yrs old) |  |  |  |
| Beds:     | 3                                         | Baths: | 2                |  |  |  |
| Garage:   | Concrete Driveway, Double Garage Attached |        |                  |  |  |  |
| Lot Size: | 0.10 Acre                                 |        |                  |  |  |  |
| Lot Feat: | Back Yard, Front Yard                     |        |                  |  |  |  |
|           |                                           |        |                  |  |  |  |

Dirham Homes Job# 2312 - 'The Madison'- One of Dirham's Newest Plans!! This Modified Bi-Level boasts 1587 sqft located in Arbour Hills! Open Concept Plan! The main floor features high ceilings, tons of windows to let all that natural light in, 2 Good Size Bedrooms, and 4pc bathroom! You will also find on the main floor the Kitchen which features a LARGE Eat at Island, tons of cabinets, and a pantry. The Dining area has access to the back yard and the Living area has a fireplace feature as well! The Primary bedroom is located above the DOUBLE CAR GARAGE featuring a walk-in closet and a 5pc Ensuite! The basement has a walk-out and is not developed however; it has room for a 4th Bedroom, 4pc Bathroom, Laundry Room, tons of storage, and a large family area! This home is close to schools, shopping, walking trails, and more! THIS IS A DEFINITE MUST SEE!! Book your Private showing today!