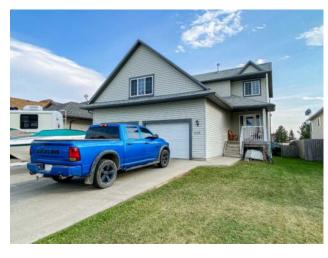

## 112 Sierra Place Olds, Alberta

MLS # A2164574

\$439,800

| Division: | NONE                       |        |                   |  |  |  |
|-----------|----------------------------|--------|-------------------|--|--|--|
| Туре:     | Residential/House          |        |                   |  |  |  |
| Style:    | 2 Storey                   |        |                   |  |  |  |
| Size:     | 2,171 sq.ft.               | Age:   | 2006 (18 yrs old) |  |  |  |
| Beds:     | 4                          | Baths: | 2 full / 1 half   |  |  |  |
| Garage:   | Double Garage Attached     |        |                   |  |  |  |
| Lot Size: | 0.14 Acre                  |        |                   |  |  |  |
| Lot Feat: | Back Yard, Rectangular Lot |        |                   |  |  |  |
|           |                            |        |                   |  |  |  |