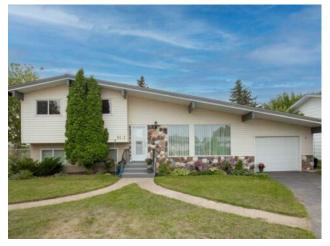

Excellent Family home on a quiet street with an Amazing Private SOUTH fully fenced back yard. Fence and Garden Shed are only a couple years old!!! Once you enter this beautiful home you will be greeted with Vaulted ceilings and a huge front window bringing in a ton light. The Kitchen is very functional with a ton of cabinets, BI Oven and Countertop Stove. Huge family room with gas fireplace, lots of storage, hobby room on 4th level with outside entry to fourth level. Roof was Redone in 2020, Both Decks(Rear and Primary Bedroom Deck) were rebuilt in 2024, New Paint and Light Fixtures in 2024 as well. The Absolute best part is it is a very short walk to GH Dawe Community Center which hosts a 9500 square foot fitness center, pool, water park, indoor arena, Public Library, GH Dawe Public School and St Patrick's Catholic School, this is an Amazing Neighborhood to live in!!!