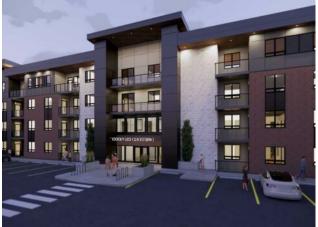

The Monarch sets a new standard for luxury condo living in Airdrie that is truly unparalleled. At The Monarch, residents enjoy more than just a beautiful home. The building is not only equipped with premium apartments, but it also includes exclusive amenities designed to enhance your lifestyle. Basic features include Triple Glazed windows, Quartz counter tops throughout the units, LVP plank flooring, Air Conditioner rough-in, plus much more. Whether you're enjoying a morning workout in the gym, relaxing in one of the stylish lounge areas, or tending to your pet at the on-site washing station, the over 4,000 square feet of indoor spaces are at your disposal. Nestled in the heart of it all, the Monarch is steps away from the bustling Cooper's Town Promenade and easy access to 8th street and 40th Avenue. Other exquisite homes, ranging from 670 to 1,058 square feet, include 1-bedroom + den, 2-bedroom, and 2-bedroom + den options are also available.