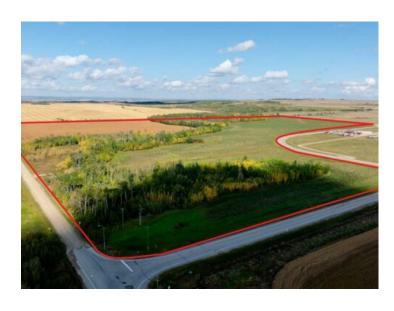

## NW 14-72-5-W6 .. Rural Grande Prairie No. 1, County of, Alberta

MLS # A2165275

\$1,550,000

Division: Hawker Industrial Park

Lot Size: 127.11 Acres

Lot Feat: 
By Town: Grande Prairie

LLD: 14-72-5-W6

Zoning: AG

Water: None

Sewer: 
Utilities: -

This expansive 127-acre AG-zoned property presents a rare opportunity for future development, ideally located just four minutes east of Grande Prairie with convenient access from Range Road 51 or 52 and unparalleled proximity to Highway 43. As part of an approved Area Structure Plan (ASP), this land features a paved road through the quarter and offers immense potential for investors and developers. Its close proximity to the established Hawker Industrial Parks combines the advantages of a large-scale property with the affordability of a single lot. Nearby infrastructure, including municipal water, Telus fiber, Atco gas, and electricity services on neighboring quarters, reduces costs and streamlines development. With significant sunk costs already invested, this property is ready for immediate progress. Don't miss this exceptional opportunity—contact a Commercial Realtor® today to learn more about this prime development-ready land.