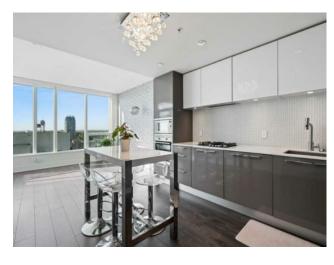

Inclusions: NA

NA .

Experience upscale urban living in this stunning 1-bedroom executive condo located in the vibrant Beltline community. Perfectly designed for comfort and convenience, this condo offers an array of luxurious amenities just steps from the Bow River. Key Features: Stylish Living Space: Enjoy an open-concept layout with modern finishes, large windows, and abundant natural light, creating a warm and inviting atmosphere. Titled Parking Space: This unit has a titled parking space for your convenience, ensuring you always have a spot to call your own. Resort-Style Amenities: Indulge in the building's exceptional amenities, including: Hot tub, sauna, and steam room for ultimate relaxation Fully equipped weight room for your fitness routine Two-level lounge, perfect for socializing or working remotely Extra Assigned Storage Unit: Additional storage space is included, providing you with plenty of room for all your belongings. Prime Location: Enjoy quick commutes to downtown and nearby attractions, with the beautiful Bow River just a short walk away for outdoor recreation. Community Vibe: The Beltline is known for its lively atmosphere, featuring an array of restaurants, cafes, and shops, making it one of Calgary's most desirable neighbourhoods. This executive condo offers the perfect blend of luxury, convenience, and location. Don't miss out on this incredible opportunity—schedule a showing today!