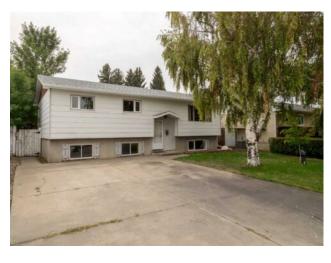

## 94 Honeysuckle Road N Lethbridge, Alberta

MLS # A2165322

\$289,000

| Division: | Park Meadows                                                           |        |                   |
|-----------|------------------------------------------------------------------------|--------|-------------------|
| Type:     | Residential/House                                                      |        |                   |
| Style:    | Bi-Level                                                               |        |                   |
| Size:     | 1,020 sq.ft.                                                           | Age:   | 1973 (51 yrs old) |
| Beds:     | 4                                                                      | Baths: | 1 full / 1 half   |
| Garage:   | Concrete Driveway, Driveway, Parking Pad                               |        |                   |
| Lot Size: | 0.16 Acre                                                              |        |                   |
| Lot Feat: | Back Yard, Backs on to Park/Green Space, City Lot, Cul-De-Sac, Greenbe |        |                   |

Inclusions:

N/A

See Remarks

Attention Handy Individuals, Flippers, and Investors! Here's your chance to take on a rewarding project. Check out this sturdy bi-level home, located in a quiet North Side cul-de-sac backing onto a green strip, and listed BELOW APPRAISED VALUE!!!!! With 4 bedrooms and 1 1/2 bathrooms, the spacious layout includes potential for an additional bedroom in the basement. Perfect for those looking to build equity and unlock the home's true potential. Don't miss out on this fantastic opportunity. Book a showing today!