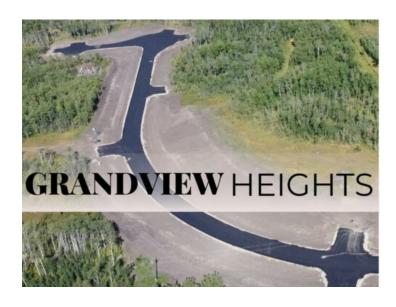

Water: 
Sewer: 
Utilities: -

Welcome to Grandview Heights! Located 12 minutes West of Grande Prairie, the Grandview Heights acreage subdivision offers fully paved internal roads leading to beautiful, treed lots ranging in size from 2.57 acres to 8.50 acres. Choose your lot, your house plan, and your builder! Lot 6 Block 3 is 8.50 acres, it features a mix of trees and offers some beautiful buildsites! Serviced with power/gas to the lot line. List price does not include applicable GST. For more information about Grandview Heights or to walk this lot contact your favorite Real Estate Professional today!