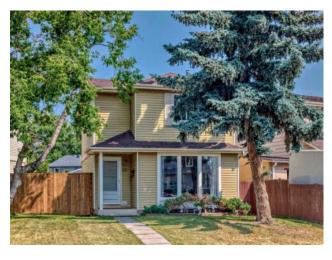

## 22 ERIN CROFT Crescent SE Calgary, Alberta

MLS # A2165501

\$449,900

| Division: | Erin Woods           |        |                   |  |  |
|-----------|----------------------|--------|-------------------|--|--|
| Type:     | Residential/House    |        |                   |  |  |
| Style:    | 2 Storey             |        |                   |  |  |
| Size:     | 1,106 sq.ft.         | Age:   | 1981 (43 yrs old) |  |  |
| Beds:     | 3                    | Baths: | 1 full / 1 half   |  |  |
| Garage:   | Off Street, Outside  |        |                   |  |  |
| Lot Size: | 0.09 Acre            |        |                   |  |  |
| Lot Feat: | Back Lane, Back Yard |        |                   |  |  |

Features: Ceiling Fan(s), No Smoking Home

Inclusions: None

Welcome to 22 Erin Croft Cres SE. This home has been well maintained. Newly updated fixtures include: the roof (2021), most of windows (2021), the furnace (2020), flooring (2024), and the fence (2024). The main level features a large window, illuminating the living and dining area in natural light, and a breakfast nook situated in front of a window facing the backyard. There are 3 bedrooms- including a spacious, south-facing primary bedroom- and a full 4-piece bathroom on the second level. This location is quiet, close to schools, shopping areas and parks. Easy to access to Highway 2 and 201.