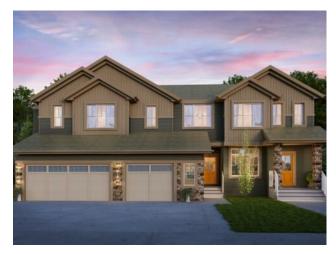

## 48 Sora Terrace SE Calgary, Alberta

The "CARTER" Floor-plan, with 3 bed/2.5 bath by 'Rohit Homes' - an award winning home builder for over 35 years. FEATURING: INTERIOR UNIT | SINGLE OVERSIZED FRONT GARAGE | BRAND NEW | "NEOCLASSICAL REVIVAL" DESIGN INTERIOR by award winning interior designer Louis Duncan-He | All Perfectly located In SE Calgary's 'Sora in Hotchkiss', featuring a pond, paths, easy access to major highways and more. Step inside to an expansive open floor plan that seamlessly connects living/dining and kitchen. KITCHEN FEATURES: SS appliances, quartz counters, large island (with place for bar stools), cabinets to ceiling (42' tall), boutique lighting, walk-thru pantry to garage - handy for brining in groceries. Off the kitchen is the dining, living room and half bath. The CARTER plan offers large windows across the back, and with the high ceilings as well as open floor plan, it leaves the home feeling bright and inviting. Upstairs, find 3 good size bedrooms, laundry, 2 full baths. The primary retreat includes a walk in closet, and spa like retreat full en-suite. Ensuite features: Single vanity, bath/shower combo with rain head and wand, guartz counters and beautiful tile work. The lot features alley access in the back, and good size backyard. This home is packed with features that make it a great option to consider for your next home purchase. Located just outside the ring-road, east of Stoney Trail, offering quick access to highways and other amenities on the southeast side of Calgary. photos/3d tour of similar floor-plan, different finishings. Get moving on this brand new place - before it's gone!