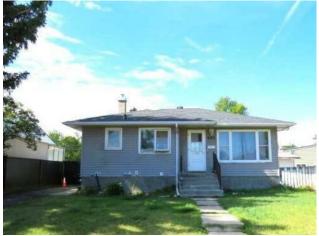

## 622 10 Street N Lethbridge, Alberta

Heating:

Floors:

Roof:

**Basement:** 

Foundation:

**Exterior:** 

Features:

## \$272,500

| Division: | Senator Buchanan  |        |                   |
|-----------|-------------------|--------|-------------------|
| Туре:     | Residential/House |        |                   |
| Style:    | Bungalow          |        |                   |
| Size:     | 810 sq.ft.        | Age:   | 1954 (70 yrs old) |
| Beds:     | 3                 | Baths: | 2                 |
| Garage:   | Off Street        |        |                   |
| Lot Size: | 0.15 Acre         |        |                   |
| Lot Feat: | Back Yard         |        |                   |
|           | Water:            | -      |                   |
|           | Sewer:            | -      |                   |
|           | Condo Fee:        | -      |                   |
|           | LLD:              | -      |                   |
|           | Zoning:           | R-L    |                   |
|           | Utilities:        | -      |                   |

Inclusions: 2 Fridges, 2 Stoves, 2 Washers, 2 Dryers, 2 Sheds

This 3 bedroom home with main floor laundry, is located close to Parks and Schools, It is situated on a 50 X 130 ft. Lot with lane access. The neighborhood is older but the surrounding homes show a lot of pride in ownership. There is an illegal 1 bedroom suite in the basement with it's own laundry. New Shingles in 2024, Furnace replaced in 2008.