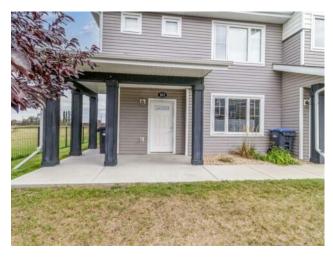

## #101, 45 Reid Court Sylvan Lake, Alberta

MLS # A2165886

\$219,000

| Division: | Ryders Ridge                 |        |                  |  |  |
|-----------|------------------------------|--------|------------------|--|--|
| Type:     | Residential/Five Plus        |        |                  |  |  |
| Style:    | Townhouse                    |        |                  |  |  |
| Size:     | 885 sq.ft.                   | Age:   | 2015 (9 yrs old) |  |  |
| Beds:     | 2                            | Baths: | 1                |  |  |
| Garage:   | Stall                        |        |                  |  |  |
| Lot Size: | -                            |        |                  |  |  |
| Lot Feat: | Backs on to Park/Green Space |        |                  |  |  |

Features: Kitchen Island, Vinyl Windows

Inclusions: Fridge, stove, built in microwave & dishwasher, blinds, washer & dryer

Designed for easy living this ground level, corner unit townhouse condo is in the sought-after Ryders Ridge Boulevard. Designed for easy living, this bright home offers a blend of comfort and simplicity. Spacious rooms and a well-thought-out layout with two bedrooms and a full bath with new flooring and a separate laundry room. The kitchen has numerous dark, rich cabinetry, large island doubling as an eating area open to the living room. This unit has storage space and infloor heat (new tank). Corner unit. Steps to the green space. Pets are permitted with approval.