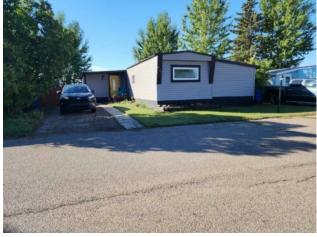

## \$80,000

| Division: | Mustang Acres             |        |                   |
|-----------|---------------------------|--------|-------------------|
| Туре:     | Mobile/Manufactured House |        |                   |
| Style:    | Double Wide Mobile Home   |        |                   |
| Size:     | 1,020 sq.ft.              | Age:   | 1976 (48 yrs old) |
| Beds:     | 2                         | Baths: | 1                 |
| Garage:   | Parking Pad               |        |                   |
| Lot Size: | -                         |        |                   |
| Lot Feat: | -                         |        |                   |
|           | Water:                    | -      |                   |
|           | Sewer:                    | -      |                   |
|           | Condo Fe                  | e: -   |                   |
|           | LLD:                      | -      |                   |
|           | Zoning:                   | -      |                   |
|           | Utilities:                | -      |                   |
|           |                           |        |                   |

Inclusions: Furniture in home

Welcome to this beautifully renovated 2 bedroom and 1 bathroom mobile home, offering modern comfort and style! Completely updated in 2022, this home features all-new plumbing, electrical, drywall, paint, windows, and flooring— ensuring a fresh and worry-free living experience. Additional upgrades include metal roofing, a new furnace installed in 2020 and a new hot water tank in 2022. Conveniently located near schools, parks, shopping, and GH Dawe Community Centre, this home combines convenience with contemporary living. The Lot rent is \$825/month and includes water, trash removal, and access to the community clubhouse. Don't miss your chance to own this move-in-ready gem!