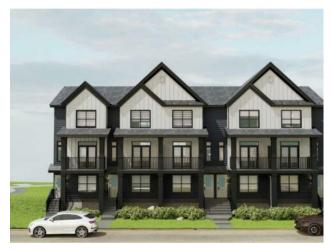

Welcome to Chelsea Court and the impressive "Regent" townhome by Trico Homes, one of Calgary's premier local builders. This thoughtfully designed residence features 2 bedrooms, 3.5 bathrooms, and over 1,344 square feet of well-planned living space. On the entry level, you'll find a versatile flex room with a full bath and an oversized one-car attached garage. The main floor offers a private front deck with a gas line, perfect for enjoying views of the green spaces and walkways. Inside, the open-concept layout is highlighted by 9-foot ceilings, four flush-mounted LED lights in the great room, and a modern kitchen equipped with quartz countertops and semi-built-in stainless-steel appliances. Additional features include a rough-in for air conditioning and zebra blinds on all windows to ensure comfort throughout the year. Upstairs, the owner's bedroom includes a spacious walk-in closet and a private 4-piece ensuite. Photos are representative.