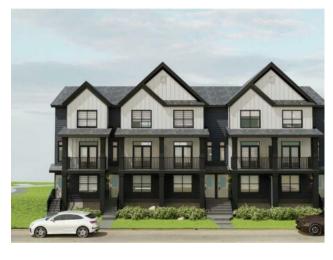

Features: No Animal Home, No Smoking Home, Open Floorplan, Pantry, Stone Counters, Walk-In Closet(s)

Inclusions: N/A

Welcome to Chelsea Court and the impressive "Regent" townhome by Trico Homes, one of Calgary's premier local builders. This thoughtfully designed residence features 2 bedrooms, 2.5 bathrooms, and over 1,301 square feet of well-planned living space. On the entry level, you'll find a versatile closed flex room with a closet and an oversized one-car attached garage. The main floor offers a private front deck with a gas line, perfect for enjoying views of the green spaces and walkways. Inside, the open-concept layout is highlighted by 9-foot ceilings, four flush-mounted LED lights in the great room, and a modern kitchen equipped with quartz countertops and semi-built-in stainless-steel appliances. Additional features include a rough-in for air conditioning and zebra blinds on all windows to ensure comfort throughout the year. Upstairs, the owner's bedroom includes a spacious walk-in closet and a private 4-piece ensuite. Photos are representative.