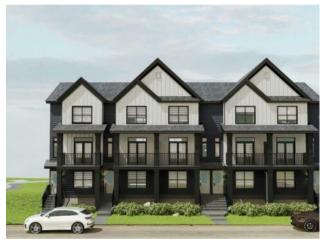

Welcome to Chelsea Court, where you' Il discover the "Regent" townhome by Trico Homes, a standout among Calgary' s premier local builders. This beautifully designed residence offers 2 bedrooms, 2.5 bathrooms, and over 1,179 square feet of thoughtfully planned living space. The main floor features a private front deck with a gas line, providing a serene view of green spaces and walkways. Inside, the open-concept design is accentuated by 9-foot ceilings, and the modern kitchen is equipped with a gas line, guartz countertops, and semi-built-in stainless-steel appliances— ideal for both everyday living and entertaining. Additionally, the home includes a rough-in for air conditioning, ensuring year-round comfort. Upstairs, the owner's bedroom boasts a spacious walk-in closet and a private 4-piece ensuite. Photos are representative.