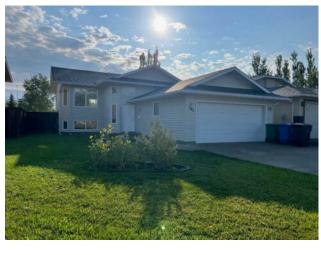

## 192 Mt Alderson Crescent W Lethbridge, Alberta

MLS # A2166158

\$419,900

| Division: | Mountain Heigh                              | ts     |                   |  |  |
|-----------|---------------------------------------------|--------|-------------------|--|--|
| Type:     | Residential/Hou                             | ise    |                   |  |  |
| Style:    | Bi-Level                                    |        |                   |  |  |
| Size:     | 1,050 sq.ft.                                | Age:   | 2000 (24 yrs old) |  |  |
| Beds:     | 4                                           | Baths: | 3                 |  |  |
| Garage:   | Double Garage Attached                      |        |                   |  |  |
| Lot Size: | 0.13 Acre                                   |        |                   |  |  |
| Lot Feat: | Back Yard, No Neighbours Behind, Landscaped |        |                   |  |  |

**Features:** No Animal Home, No Smoking Home, Open Floorplan

Inclusions:

n/a

This is a fantastic home in a great neighbourhood close to elementary schools, U of L, churches, walking/biking paths and more! This house has been completely renovated and ready to move in and enjoy! 4 Bedrooms, 2.5 baths, double attached garage & A/C are just a few of the features you will love about your new home!