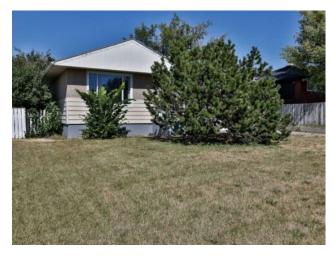

## 1701 9 Avenue N Lethbridge, Alberta

MLS # A2166213

\$280,000

| Division: | Winston Churchill               |        |                   |  |  |  |
|-----------|---------------------------------|--------|-------------------|--|--|--|
| Type:     | Residential/House               |        |                   |  |  |  |
| Style:    | Bungalow                        |        |                   |  |  |  |
| Size:     | 873 sq.ft.                      | Age:   | 1956 (68 yrs old) |  |  |  |
| Beds:     | 2                               | Baths: | 1                 |  |  |  |
| Garage:   | Additional Parking, Parking Pad |        |                   |  |  |  |
| Lot Size: | 0.15 Acre                       |        |                   |  |  |  |
| Lot Feat: | Back Yard, Front Yard           |        |                   |  |  |  |

Features: Ceiling Fan(s), No Smoking Home, Separate Entrance

Inclusions: N/A

Great home across the street from Galbraith school and close to all three schools in the area! This home is immaculately kept, downstairs is original but is not a huge area so would not be hard to put on your own touch! Well maintained home with a separate entrance for those of you interested in a mother in law sweet or basement suite. Situated on a large lot with an abundance of space for a garage if wanted. There is also room for 2-3 vehicles to park in the front driveway as well as an area for parking in the back.