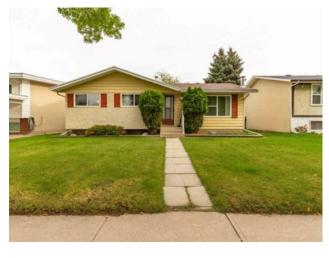

## 1705 23 Avenue N Lethbridge, Alberta

MLS # A2166534

\$350,000

| Division: | Winston Churchill                |        |                   |  |  |  |
|-----------|----------------------------------|--------|-------------------|--|--|--|
| Type:     | Residential/House                |        |                   |  |  |  |
| Style:    | Bungalow                         |        |                   |  |  |  |
| Size:     | 1,079 sq.ft.                     | Age:   | 1975 (49 yrs old) |  |  |  |
| Beds:     | 4                                | Baths: | 2 full / 1 half   |  |  |  |
| Garage:   | Double Garage Detached           |        |                   |  |  |  |
| Lot Size: | 0.13 Acre                        |        |                   |  |  |  |
| Lot Feat: | Back Lane, Back Yard, Landscaped |        |                   |  |  |  |