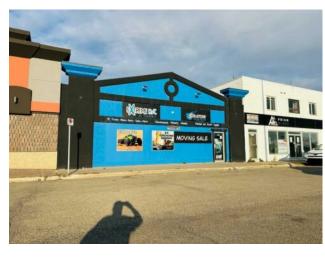

## 11032 100 Street Grande Prairie, Alberta

Heating: Floors:

Roof:

**Exterior:** 

Water:

Sewer:

Inclusions:

N/A

MLS # A2166555

\$410,000

Avondale

Lot Feat:

Retail

Division:

Type:

Bus. Type: Sale/Lease: For Sale

Bldg. Name: Bus. Name: Size: 3,200 sq.ft.

Zoning: CA

Addl. Cost: Based on Year: Utilities: Parking: Lot Size: 0.17 Acre

Get your business noticed retail /showroom space with frontage onto the very busy 100 St. This mostly wide open canvas is 3200 Sq Ft and features a fenced compound. Flexible zoning allows for alot of different uses. Very affordable option to own your own space. Also available for lease MLS#A2166555