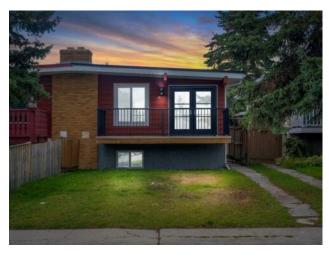

## 1327B 35 Street SE Calgary, Alberta

MLS # A2166625

\$559,900

| Division: | Albert Park/Radisson Heights                          |        |                   |
|-----------|-------------------------------------------------------|--------|-------------------|
| Туре:     | Residential/Duplex                                    |        |                   |
| Style:    | Bungalow, Side by Side                                |        |                   |
| Size:     | 842 sq.ft.                                            | Age:   | 1975 (49 yrs old) |
| Beds:     | 4                                                     | Baths: | 2                 |
| Garage:   | Double Garage Detached                                |        |                   |
| Lot Size: | 0.07 Acre                                             |        |                   |
| Lot Feat: | Back Lane, Back Yard, Lawn, Low Maintenance Landscape |        |                   |
|           |                                                       |        |                   |

Features: Built-in Features, Kitchen Island

Inclusions: Range Hood, Electric Range, Refrigerator

FULLY RENOVATED!! - OVER 1500 SQFT LIVEABLE SPACE, ILLEGAL SUITE SEPARATE ENTRY/LAUNDRY, 2 CAR GARAGE, BACK YARD/LANE, 4 BEDS, 2 BATHS - Welcome to this beautifully done home that is a perfect first time home or investment. The main floor has an OPEN FLOOR PLAN layout with a large living, dining and kitchen rooms. The widows bring in a lot of natural light and the FIREPLACE warms the space. DECK access is on this floor and a large BACKYARD and 2 CAR DETACHED GARAGE/BACK LANE adds to the convenience of this home. The ILLEGAL BASEMENT SUITE WITH SEPARATE ENTRY AND LAUNDRY is a perfect mortgage helper and features 2 beds, 1 bath and rec room. This home is in a solid location with shops, schools and parks all close by.