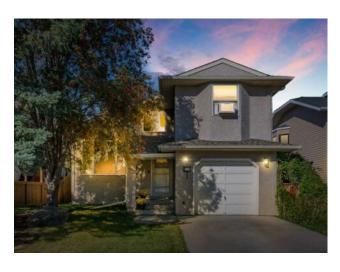

## 51 Hunters Crescent Okotoks, Alberta

MLS # A2166711

\$545,000

| Division: | Hunters Glen                                             |        |                   |  |  |
|-----------|----------------------------------------------------------|--------|-------------------|--|--|
| Туре:     | Residential/House                                        |        |                   |  |  |
| Style:    | 4 Level Split                                            |        |                   |  |  |
| Size:     | 1,630 sq.ft.                                             | Age:   | 1988 (36 yrs old) |  |  |
| Beds:     | 4                                                        | Baths: | 1 full / 2 half   |  |  |
| Garage:   | Single Garage Attached                                   |        |                   |  |  |
| Lot Size: | 0.11 Acre                                                |        |                   |  |  |
| Lot Feat: | Back Yard, Front Yard, Lawn, Landscaped, Rectangular Lot |        |                   |  |  |
|           |                                                          |        |                   |  |  |

Features: High Ceilings, No Smoking Home, Vaulted Ceiling(s)

Inclusions: N/A

Nestled on a quiet crescent on a street you may have never journeyed is 51 HUNTERS CRESCENT. Mature trees line the street leading up to the home. The pride of ownership is apparent the minute you pull into the off street driveway parking. Greet family and guests in the covered front entrance and invite them into a architecturally beautiful home. Expansive vaulted ceilings paired with archways, and large windows, make this California style home a true pleasure to the eye. The stunning wood stairs have been meticulously crafted and lead you through the home. Newer laminate flooring make it a breeze for cleaning and perfectly functional for kids and pets. The country style kitchen has a sit up breakfast bar, a charming window over the sink, and looks out to the dining room and back yard. The upper level has 3 bedrooms and a convenient walk through the nicely renovated jack and jill style bathroom/ensuite to the primary bedroom. You will absolutely love the natural light that shines through this bright and sunny home. The sunken cozy living room walks out to the huge west facing back yard with a corner gas fireplace providing a nice warm space to relax and enjoy cooler evenings. The unique flow of this home is to be admired. Down another level to a flex space that can be used for whatever your needs may be. A bedroom ( window may or may not be egress), gym space, hobby room, additional family living... this large space can accommodate for your needs. Love to tinker? this home has a large workshop space that's perfect for tool storage, and small projects. A large storage space is icing on the cake for this home. It truly provides something for everyone in your family. The front attached garage provides shelter from the winter weather or another work space for larger projects. The storage in this home is abundant - and offering almost 2000 sq feet of living space, a