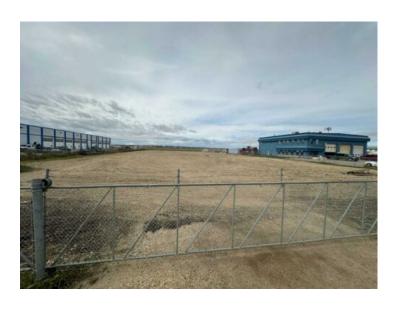

Well-graveled and fenced 2.0-acre lot zoned General Industrial (IG), situated on the West side of Grande Prairie in the Brochu Industrial Park which neighbors the Grande Prairie airport. This lot is well-shaped and compacted in a great location that provides quick access to Highway 43 and the bypass. Basic Rent: \$2,500/acre @ 2.0 acres = \$5,000.00/month plus Additional Rent: \$10,487/annum = \$873.92. Total Monthly Payment = \$5,873.92 plus GST. Call your Commercial Realtor© for more information or to book a showing today.