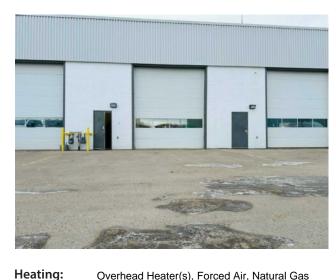

## 11439 98 Avenue **Grande Prairie, Alberta**

See Remarks

**Public Sewer** 

Public

MLS # A2166858

Overhead Heater(s), Forced Air, Natural Gas

Paved

**Inclusions:** n/a

Floors:

Roof: **Exterior:** 

Water:

Sewer:

Super affordable very clean and bright small shop in the heart of Richmond industrial. Lots of parking. High Speed Fibre internet is available. 14' W x 16' H automatic overhead door. Shop dimensions 26'W x 49' deep + bonus 400 Sq Ft Mezzanine. Base Rent is \$1521.53 plus Additional Rent of \$473.47 equals a total monthly payment of only \$1995.00 plus GST plus half utilities.