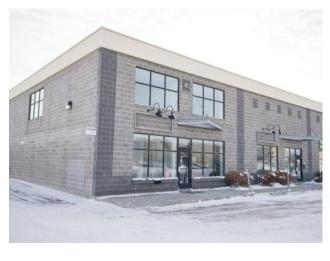

## 321, 10820 24 Street SE Calgary, Alberta

MLS # A2166975

\$899,900

Division: Shepard Industrial Type: Industrial **Bus. Type:** Sale/Lease: For Sale Bldg. Name: -Bus. Name: Size: 3,924 sq.ft. Zoning: I-G Addl. Cost: **Based on Year:** 

**Heating:** Floors: Roof: **Utilities: Exterior:** Parking: Water: Lot Size: Sewer: Lot Feat:

Inclusions:

N/A

Exceptionally well built industrial condominium. Concrete block construction, end-unit with office glazing wrapping 2 sides of unit. Concrete 2nd floor. High end finishings throughout the office component. Well appointed offices, boardroom, kitchenette, handicap washroom and reception. Functional warehouse with concrete mezzanine. 12' X 12' drive-in door. Double row parking. Great location with quick access to Deerfoot Trail or Glenmore Trail, via 24th Street SE. Area also includes an abundance of amenities.