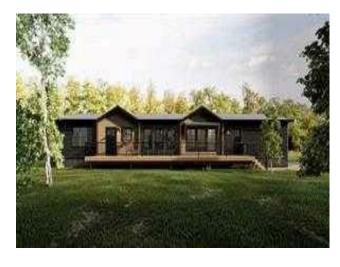

## TWP 732 rge rd 54 Rural Grande Prairie No. 1, County of, Alberta

MLS # A2167228

\$649,900

| Division: | County of Grande Prairie                              |        |                  |
|-----------|-------------------------------------------------------|--------|------------------|
| Type:     | Residential/Manufactured House                        |        |                  |
| Style:    | Acreage with Residence, Bungalow                      |        |                  |
| Size:     | 1,672 sq.ft.                                          | Age:   | 2024 (0 yrs old) |
| Beds:     | 3                                                     | Baths: | 2                |
| Garage:   | Parking Pad                                           |        |                  |
| Lot Size: | 5.22 Acres                                            |        |                  |
| Lot Feat: | Gentle Sloping, No Neighbours Behind, Rectangular Lot |        |                  |

Features: Beamed Ceilings, High Ceilings, Kitchen Island, Open Floorplan, Pantry

Inclusions: NONE

BRAND NEW ACREAGE!! \*\* end of November possession \*\* Built by Little Rock Manufacturing located North of GP! This stunning home features a stunning main level with large open spaces, 3 great sized bedrooms, spacious 5 piece en-suite and an oversized pantry!! You will appreciate the little things like 2 entrances, sharp exterior, laundry room, beams and much more. This acreage is located on 5.22 acres just north east of GP. And is zoned CR-5. Possession is targeted for the end of November.