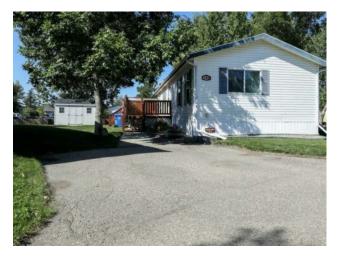

## 310 Porter Street Coaldale, Alberta

MLS # A2167236

\$189,900

| Division: | NONE                      |        |                   |
|-----------|---------------------------|--------|-------------------|
| Type:     | Mobile/Manufactured House |        |                   |
| Style:    | Double Wide Mobile Home   |        |                   |
| Size:     | 1,507 sq.ft.              | Age:   | 2001 (23 yrs old) |
| Beds:     | 3                         | Baths: | 2                 |
| Garage:   | Parking Pad               |        |                   |
| Lot Size: | -                         |        |                   |
| Lot Feat: | -                         |        |                   |
|           |                           |        |                   |

Heating:Forced AirWater:-Floors:Carpet, LinoleumSewer:-Roof:Asphalt ShingleCondo Fee:-Basement:-LLD:-Exterior:-Zoning:-Foundation:-Utilities:-

Features:

Inclusions: Shed

Step into over 1,500 sq. ft. of thoughtfully designed living space. The open floor plan, vaulted ceilings, and glass-enclosed entry create an inviting atmosphere. The large kitchen, complete with a moveable island, offers plenty of room for preparing meals and hosting gatherings. The spacious living area and bonus room are perfect for entertaining family and friends, with the extra games/playroom providing a cozy spot for movie nights. The private primary bedroom is located on one side of the unit, featuring an ensuite and walk-in closet, while the additional two bedrooms are tucked away on the opposite side, ensuring privacy for all. Outside, a massive deck awaits, perfect for relaxing or entertaining guests, and a shed provides extra storage space.