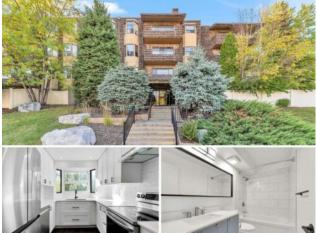

Welcome to Landmark Estates!! AMAZING location and recently fully renovated from top to bottom (2023), huge 2 bedroom, 1.5 bath condo with private west facing balcony. As soon as you walk through the front door, you'll be amazed at the bright, open concept and updated feel of the home. It has a rare, spacious dining room area, large living room with a wall of windows, chef's kitchen with brand new everything including stainless steel LG appliances, quartz countertops and soft closing cabinetry throughout. Both bedrooms are oversized with the primary bedroom having a large bay window, walk through closet and private 2 piece ensuite. The 4 piece main bath is modern, bright and has a deep soaker tub to relax in after a long day. Enjoy your morning coffee on the large, west facing deck where you will be surrounded by mature trees and can listen to the birds sing. This is an Adults Only Building, This feels like a true oasis in the city. In addition to all of this, this Adults Only Building has free to use laundry rooms on all levels, a games room on the second level and this home comes with an underground parking stall that is conveniently located close to the elevator and a storage locker for all your extra treasures. Located in the heart of Varsity, this home is within walking distance or a quick drive to U of C, Foothills & Children's hospital, Market Mall, Bowmont Park, shopping, grocery, bike trails, schools and public transit. Amazing homes like this do not come on the market often. Book your showing today!