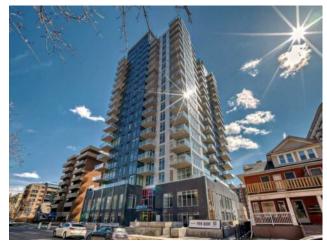

## 1010, 1319 14 Avenue SW Calgary, Alberta

## \$274,000

| Division: | Beltline                           |        |                  |
|-----------|------------------------------------|--------|------------------|
| Туре:     | Residential/High Rise (5+ stories) |        |                  |
| Style:    | Loft/Bachelor/Studio               |        |                  |
| Size:     | 355 sq.ft.                         | Age:   | 2024 (0 yrs old) |
| Beds:     | -                                  | Baths: | 1                |
| Garage:   | None, Off Street, On Street        |        |                  |
| Lot Size: | -                                  |        |                  |
| Lot Feat: | -                                  |        |                  |
|           | Water:                             | -      |                  |
|           | Sewer:                             | -      |                  |
|           | Condo Fee:                         | \$ 216 |                  |
|           | LLD:                               | -      |                  |
|           | Zoning:                            | DC     |                  |
|           | Utilities:                         | -      |                  |

Inclusions: N/A

Heating:

Floors:

Roof:

Basement: Exterior:

Foundation:

Features:

Welcome to NUDE by Battistella in the heart of Calgary's vibrant Beltline neighbourhood. Step into this chic studio condo boasting polished concrete floors and soaring 9'6" exposed concrete ceilings, exuding an industrial vibe that's both contemporary and cool. This unit offers a cozy yet functional layout, 4pc bathroom and in-suite laundry. The modern kitchen is equipped with stainless steel appliances, quartz counters and custom cabinets. From the floor-to-ceiling windows, take in breathtaking views of the downtown skyline, including the iconic Calgary Tower. Fitted with a BBQ gas line, the spacious balcony is perfect for unwinding after a long day. Head up to the rooftop terrace and enjoy panoramic views while lounging in the sun or hosting friends. Indulge in friendly competition in the games room, complete with a pool table and a convenient kitchen and bathroom. Located on the west side of the Beltline, you're close to so many amenities - restaurants and cafes are just steps away. Plus, with convenient access to the Sunalta C-train, commuting around the city is a breeze. Currently tenanted, this condo presents an excellent investment opportunity. NUDE offers the perfect blend of modern living and urban convenience.