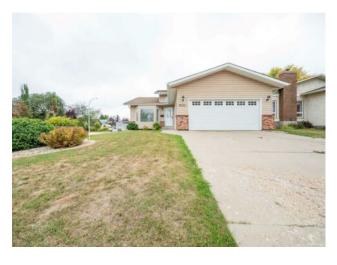

## 9222 63 Avenue Grande Prairie, Alberta

MLS # A2167478

\$394,900

| Division: | Country Club Estates                     |        |                   |  |  |
|-----------|------------------------------------------|--------|-------------------|--|--|
| Type:     | Residential/House                        |        |                   |  |  |
| Style:    | Bi-Level                                 |        |                   |  |  |
| Size:     | 1,243 sq.ft.                             | Age:   | 1987 (37 yrs old) |  |  |
| Beds:     | 4                                        | Baths: | 3                 |  |  |
| Garage:   | Double Garage Attached                   |        |                   |  |  |
| Lot Size: | 0.07 Acre                                |        |                   |  |  |
| Lot Feat: | Corner Lot, Front Yard, Lawn, Landscaped |        |                   |  |  |

Features: Laminate Counters

Inclusions: N/A

FULLY DEVELOPED HOME ON A CORNER LOT IN COUNTRY CLUB ESTATES!! This home offers 4 bedrooms and 2 bathrooms and 1243 sq ft. There is a large kitchen with original oak cabinets, white appliances, and access to the back deck from the dining area. The living room is a few steps down from the kitchen and is huge and perfect for entertaining friends and family. There are 3 good size bedrooms and the primary suite has a full ensuite and a full bathroom on the main level. The basement has a family room, 4th bedroom, 3 piece bathroom, and a laundry room. The attached garage is 21 x 22. The backyard is fully fenced, is landscaped, a shed, back alley access, and storage underneath the deck. Book your showing today!!!