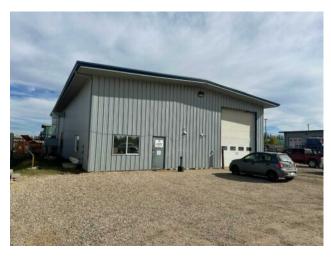

This 4,850-square-foot building is situated on a 1.31-acre fenced and graveled yard just south of Grande Prairie in the County Industrial Park and boasts a 50' by 80' shop with one pull-thru bay and one 42' stub bay with four 14'W by 16'H overhead doors, radiant heat and a make-up air unit. Ideal for any company needing ample room without breaking the bank, the building features two offices, a small reception area, lunchroom, and a mezzanine area over top of a parts room. The ample yard space provides a good turning radius at both the front and rear of the building for equipment. Base Rent 4,850 sq.ft @ \$20.00 PSF = \$8,083.33 Additional Rent \$3.00 PSF =