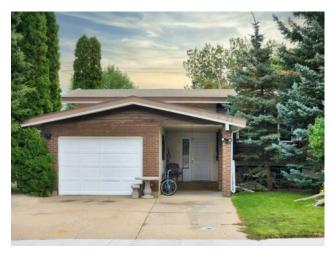

## 1421 Waterton Road S Lethbridge, Alberta

**Features:** 

installed).

See Remarks

MLS # A2167538

\$390,000

| Division: | Redwood                                                 |        |                   |
|-----------|---------------------------------------------------------|--------|-------------------|
| Туре:     | Residential/House                                       |        |                   |
| Style:    | Bi-Level                                                |        |                   |
| Size:     | 1,084 sq.ft.                                            | Age:   | 1978 (46 yrs old) |
| Beds:     | 4                                                       | Baths: | 2 full / 1 half   |
| Garage:   | Single Garage Attached                                  |        |                   |
| Lot Size: | 0.14 Acre                                               |        |                   |
| Lot Feat: | Back Lane, Cul-De-Sac, No Neighbours Behind, Landscaped |        |                   |
|           |                                                         |        |                   |

Welcome to Waterton Road! Situated on a quiet cul-de-sac, this 4 bedroom home has been enjoyed by this family for 3 generations. On the main floor you will find a generous sized living room and kitchen, with a dining area that leads to the private back deck. The primary bedroom features a 2 piece ensuite and across the hall there is another bedroom and a 4 piece main bathroom. Downstairs there is an additional 2 bedrooms, ample play space perfect for sitting in front of the wood burning fireplace in the rec-room that also has a corner space that lends itself easily to be used as an office or craft area. There is no shortage of storage space in the laundry room and under the stairs. Enjoy walk-up access to your nicely landscaped private back yard with no neighbours behind. There is an attached 21x13ft garage for added convenience.