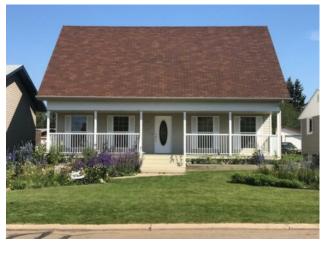

## 1038 16 Avenue Wainwright, Alberta

MLS # A2167556

\$369,999

| Division: | Wainwright             |         |                   |  |  |  |
|-----------|------------------------|---------|-------------------|--|--|--|
| Type:     | Residential/House      |         |                   |  |  |  |
| Style:    | 1 and Half Storey      |         |                   |  |  |  |
| Size:     | 1,959 sq.ft.           | Age:    | 2001 (23 yrs old) |  |  |  |
| Beds:     | 3                      | Baths:  | 2                 |  |  |  |
| Garage:   | Double Garage Attached |         |                   |  |  |  |
| Lot Size: | 0.16 Acre              |         |                   |  |  |  |
| Lot Feat: | Back Lane, Lan         | dscaped |                   |  |  |  |

Open Floorplan

Inclusions: N/A

**Features:** 

This Spacious 1959 sq ft 1 1/2 storey home features 3 bedrooms, main floor laundry, double attached garage and central air conditioning. The large kitchen and dining area are perfect for entertaining and the living room has a gas fireplace. Home has recently upgraded furnace and new hot water tank.