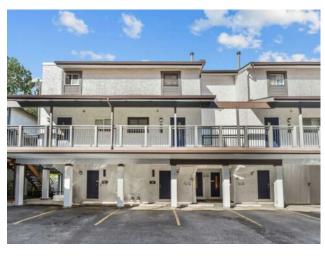

## 1611, 2520 Palliser Drive SW Calgary, Alberta

MLS # A2167562

\$310,000

| Division: | Oakridge                     |        |                   |
|-----------|------------------------------|--------|-------------------|
| Type:     | Residential/Five Plus        |        |                   |
| Style:    | Townhouse                    |        |                   |
| Size:     | 1,056 sq.ft.                 | Age:   | 1976 (48 yrs old) |
| Beds:     | 2                            | Baths: | 1                 |
| Garage:   | Assigned, Stall              |        |                   |
| Lot Size: | -                            |        |                   |
| Lot Feat: | Backs on to Park/Green Space |        |                   |

Features: No Smoking Home, See Remarks

Inclusions:

N/A

Discover your dream starter home in this peaceful sought-after neighborhood of Oakridge! This beautifully renovated from top to bottom 2-bedroom, 1-bath residence features immaculate hardwood flooring and spacious interiors throughout. This home is sure to impress with the quality of work that's been put into every little detail from the kitchen all the way to your 4-piece bath! Enjoy summer evenings on the large balcony, perfect for BBQs and gatherings, overlooking a perfect little green space. Conveniently located near Glenmore Crossing for all your shopping needs and just a short walk to Glenmore Reservoir, where you can take leisurely evening strolls or bike rides. This home is truly a "must see" for small families or anyone looking for a cozy retreat. Don't miss out!