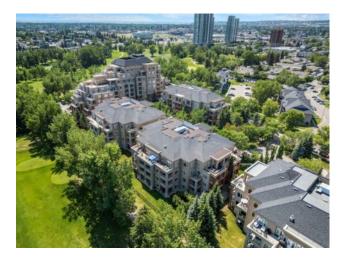

## 1107, 24 Hemlock Crescent SW Calgary, Alberta

MLS # A2167571

\$309,900

Division: Spruce Cliff Residential/Low Rise (2-4 stories) Type: Style: Low-Rise(1-4) Size: 662 sq.ft. Age: 2002 (22 yrs old) **Beds:** Baths: Garage: Underground Lot Size: Lot Feat:

Features: Built-in Features, Closet Organizers, High Ceilings, Laminate Counters, Storage, Vinyl Windows, Walk-In Closet(s)

Inclusions: A/C wall unit

THIS COULD BE THE ONE! Welcome to the beautiful Copperwood Complex. This ground-floor 1 bed, 1 bath apartment is bright and spacious. The kitchen boasts a curved breakfast bar, black appliances and solid wood cabinetry. This unit features beautiful, engineered hardwood flooring, west-facing exposure for plenty of natural sunlight, 9-foot ceilings, gas fireplace, built-in office, large laundry room, and more. You'll appreciate the private and easy access from your patio. It's perfect for pet owners, those with mobility challenges, or anyone who prefers to avoid stairs and elevators. This prime location is just a short walk to Westbrook LRT station, Westbrook Mall for groceries, shopping and cafes, and minutes to downtown by train, bike, or vehicle. Enjoy the peace and quiet away from the downtown hustle & bustle yet stay close to all the action. This apartment also includes an underground heated parking stall and a storage locker for all your extra stuff. Stay warm and cozy in winter with in-floor heating included with your condo fees and only pay for electricity, phone, cable and internet. This complex offers fantastic amenities including a fully equipped gym, party room, social room, car wash, craft room, and tool center. The strong sense of community here is truly special. For golf enthusiasts, the complex backs onto the Shaganappi Point Golf Course and is just a short stroll from the Bow River pathways. Live the lifestyle you deserve. VIRTUAL TOUR AVAILABLE!