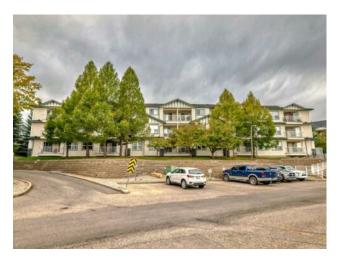

## 101, 7 Somervale View SW Calgary, Alberta

MLS # A2167604

\$249,900

Division: Somerset Residential/Low Rise (2-4 stories) Type: Style: Apartment Size: 741 sq.ft. Age: 1999 (25 yrs old) **Beds:** Baths: Garage: Parkade, Underground Lot Size: Lot Feat:

Features: Elevator, No Animal Home, No Smoking Home

Inclusions:

ABSOLUTELY STUNNING 2 BEDROOM, 1 BATHROOM APARTMENT CONDO WITH HEATED UNDERGROUND PARKING STALL. (THIS IS A +18 BUILDING). Cozy MASTERBEDROOM and good sized additional bedroom. SPACIOUS KITCHEN WITH AMPLE CUPBOARD AND COUNTER SPACE. BRIGHT & HOMEY LIVING ROOM. THERE IS AN ADDITIONAL STORAGE LOCKER IN FRONT OF THE PARKING STALL. THE PARKING STALL IS # 37. HEAT, ELECTRICITY AND WATER AND SEWER INCLUDED IN CONDO FEES. CLOSE TO SHOPPING TRANSIT AND THE LRT STATION AND THE BALCONY LOOKS OUT ONTO A TREED GREEN SPACE!. GREAT HOME. GREAT VALUE. Please CALL NOW to view !!!