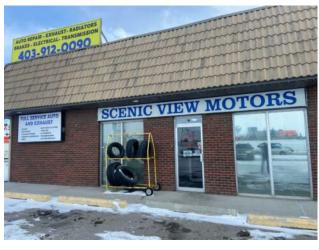

Type:

Sale/Lease: For Sale

Bldg. Name: 
Bus. Name: Scenic View Motor

Size: 4,180 sq.ft.

Zoning: industrial

Addl. Cost: 
Based on Year: 
Utilities: 
Parking: 
Lot Size: 
Lot Feat: -

Well Established Automotive Repair/Mechanic/Exhaust Shop in Airdrie Introducing an exclusive opportunity to acquire ownership of one of Airdrie's renowned and highly esteemed automotive service/mechanic shops. Please note that this sale is for the business only and does not include the land. Lots of parking front and rear, with 4180 sq ft shop and quaint front office. This well-established auto repair shop boasts an impressive track record throughout the last 16 years. And has earned a stellar reputation through its commitment to exceptional customer service, resulting in a loyal and satisfied customer. Its distinctive charm and strategic proximity on a very busy and well traveled road, further enhance its potential for generating high-volume business. For the aspiring entrepreneur, this venture presents an extraordinary chance to step into an already thriving operation. The shop is equipped with exhaust pipe bender, including three hoists, a tire machine & balancer, and electrical equipment, scanners, and diagnostic tools essential for efficient business management. Furthermore, the asking price encompasses all machines, tools, and office equipment necessary for seamless day-to-day operations. If this remarkable opportunity piques your interest, we invite you to contact us.. Thank you for considering this exceptional investment opportunity.