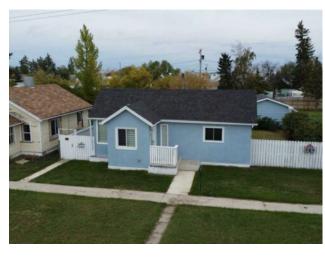

## 215 2 Avenue E Hanna, Alberta

MLS # A2167825

\$150,000

| Division: | NONE                               |        |                   |  |  |
|-----------|------------------------------------|--------|-------------------|--|--|
| Type:     | Residential/House                  |        |                   |  |  |
| Style:    | Bungalow                           |        |                   |  |  |
| Size:     | 939 sq.ft.                         | Age:   | 1925 (99 yrs old) |  |  |
| Beds:     | 2                                  | Baths: | 1                 |  |  |
| Garage:   | Off Street, Single Garage Detached |        |                   |  |  |
| Lot Size: | 0.17 Acre                          |        |                   |  |  |
| Lot Feat: | Back Lane, Back Yard, Garden       |        |                   |  |  |

Features: Kitchen Island, Vinyl Windows

Inclusions: N/A

This charming 2-bedroom, 1-bath home, situated on a spacious 60' x 125' lot, features modern 100 amp service installed in 2015. It boasts numerous upgrades, including new windows and doors, fresh interior paint, new eavestroughs and ductwork, stylish flooring throughout, an updated ceiling, and a beautifully remodeled bathroom. The outdoor space is enhanced by a newer deck, perfect for relaxation, and the shingles were replaced in 2020. This home is truly move-in ready, making it ideal for first-time buyers or those looking to downsize. Don't miss out—call today for more details or to schedule a viewing. Your dream home awaits!