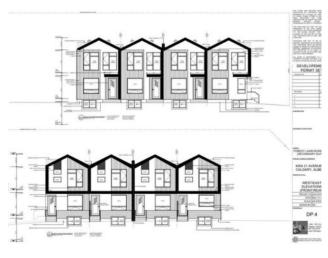

**Inclusions:** 

**Features:** 

N/A

Separate Entrance

50 x 120FT - Corner Lot - RCG - DP has been submitted into the city (approx 3 months for approval) - Plans are for 4 townhomes with legal suites - Current home has 3 bedrooms up, 2 bedrooms down with a separate entrance and 2 full baths.