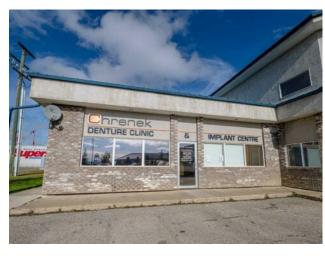

## 101, 12125 99 Street Grande Prairie, Alberta

Heating: Floors:

Roof:

**Exterior:** 

Water:

Sewer:

Inclusions:

N/A

## \$22 per sq.ft.

NONE

Mixed Use

Bus. Type:

Sale/Lease: For Lease

Bldg. Name:

Bus. Name:

Size: 1,364 sq.ft.

Zoning: CA

Addl. Cost:

Based on Year:

Utilities:

Parking:

Lot Size: 0.03 Acre

Lot Feat:

Here is a great opportunity to set up your business in an excellent location. Located in a busy plaza between the Superstore and Prairie Mall, this former denture clinic offers 3 offices/medical rooms plus a large 4th lab style room. There is also a reception area, waiting room and an office plus staff area with a rear entrance. This is a great location to base your business from at a great rate..