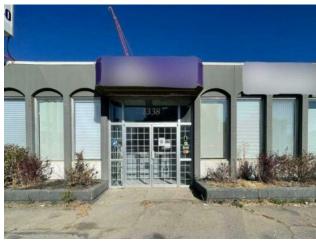

## 1350 11 Avenue SW Calgary, Alberta

Heating: Floors:

Roof:

**Exterior:** 

Water:

Sewer:

MLS # A2169202

\$2,499,900

Addl. Cost: 
Based on Year: 
Utilities: 
Parking: 
Lot Size: 0.15 Acre

Lot Feat: -

Inclusions: Refrigerator, Stove, Hood Fan. Office Desk & Cabinets as is

\*For Sale or Lease!\* Incredible downtown location with both customer and employee parking! This 4500 Sqft mixed use space has a great frontage and exposure to downtown traffic. This is the perfect opportunity for a medical clinic, professional office, restaurant, wholesale, retail or more! This corner unit building offers a highly visible exposure to traffic on 11 Ave SW, ample parking to the rear or public street parking to the West of the building, walking distance to LRT and bus routes. The building is zoned CC-X for a variety of usages.