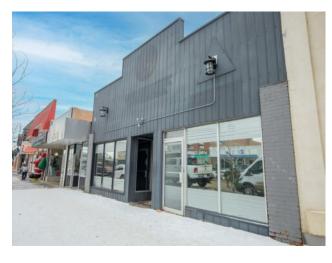

## A, 10024 100 Avenue **Grande Prairie, Alberta**

MLS # A2169647

## **\$1,500 per month**

| Division:   | Central Business District |  |
|-------------|---------------------------|--|
| Type:       | Retail                    |  |
| Bus. Type:  | -                         |  |
| Sale/Lease: | For Lease                 |  |
| Bldg. Name: | -                         |  |
| Bus. Name:  | -                         |  |
| Size:       | 1,440 sq.ft.              |  |
| Zoning:     | CC                        |  |
|             |                           |  |

Looking for a great space with high visibility? This unit is the east side of the property. There is an additional 554 sqft on the upper level available at no extra costs! Ready for a tenant to make it their own unique retail shop or office space. Current tenant will accommodate a