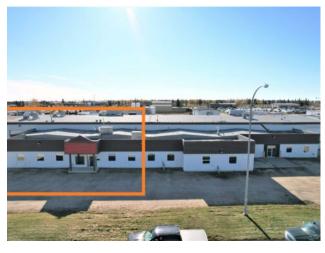

n/a

Heating: Floors:

Roof: Exterior:

Water:

Sewer:

Inclusions:

Located on the South side of Grande Prairie just off of 84th avenue this property offers 11,464 sq.ft of shop and office ideally located in the Richmond Industrial Park. The property consists of six 80' bays and includes one pull-thru/wash-bay as well as a secondary parts area. The newly renovated offices are made up of 9 designated offices and a large professional reception area. This is a must-see for any company looking to set up on the South side of Grande Prairie in a clean building at a price that won't break the bank. Call your Commercial Realtor© for more information or to book a showing today. (Base Rent 11,464 sq.ft @ \$15 PSF = \$14,330.00/month plus GST. Additional Rent: 11,464 sq. ft @ \$4.00PSF = \$3,821.33/month plus GST. Total Monthly Payment: \$18,151.33/month plus GST.)